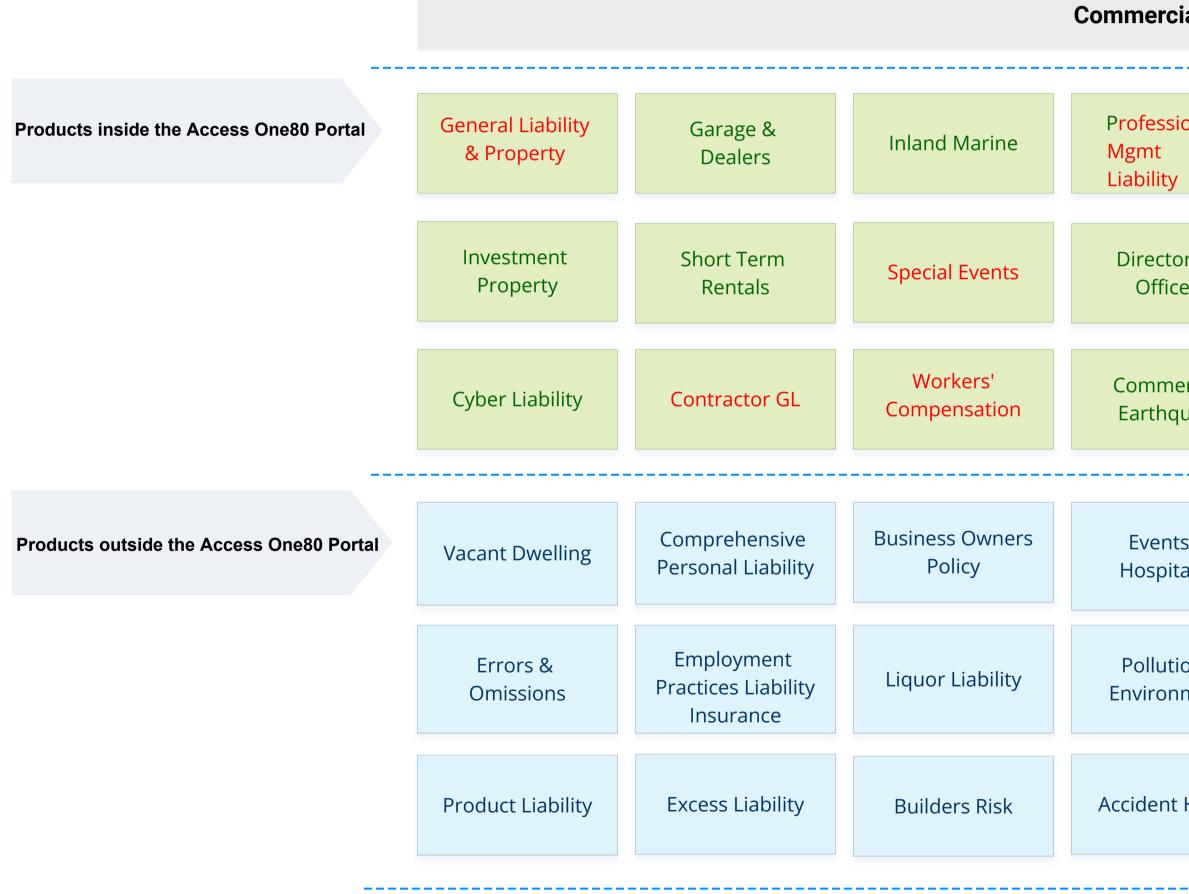

## Access One80 Product Map

| ional / All Other - Umbrella Homes/Com<br>Jumbrella CA Home/Co<br>Cors & Commercial/<br>Condo/Excess<br>Flood                                                        |
|----------------------------------------------------------------------------------------------------------------------------------------------------------------------|
| All Other -<br>Umbrella<br>Ors & Commercial/<br>Cers Condo/Excess Condo/Excess                                                                                       |
| Divellings<br>Divellings<br>Divellings<br>Divellings<br>Divellings<br>Divellings<br>Divellings<br>Divellings<br>Divellings<br>Divellings<br>Divellings<br>Divellings |
| ers Condo/Excess Dwelling                                                                                                                                            |
| ers Condo/Excess Dwelling                                                                                                                                            |
|                                                                                                                                                                      |
|                                                                                                                                                                      |
| ercial Commercial Package Private Flo                                                                                                                                |
|                                                                                                                                                                      |
| Professional<br>Liability                                                                                                                                            |
|                                                                                                                                                                      |
| ion /<br>ment Aviation/Drone                                                                                                                                         |
|                                                                                                                                                                      |
| Health                                                                                                                                                               |
|                                                                                                                                                                      |